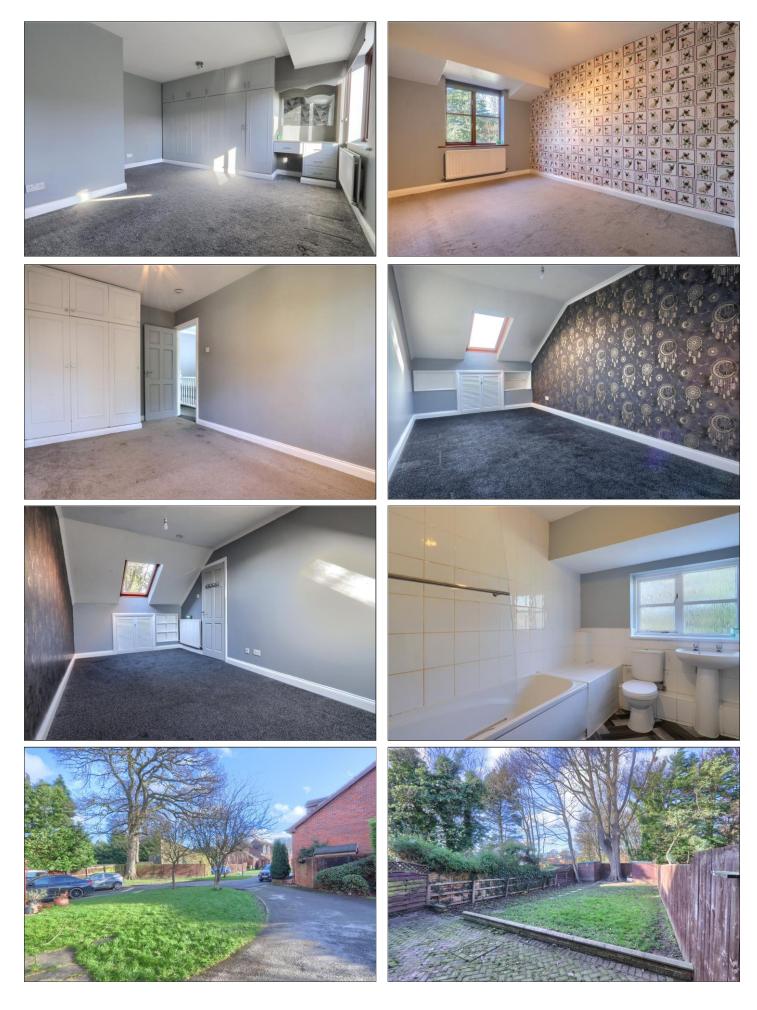

#### BEDROOM ONE - 4.27m x 4.65m (14' x 15'3")

A generous room with feature wall and grey carpet, full width fitted wardrobes, radiator, and twin UPVC windows.

**TO VIEW**: Tel: 01642 955180 129 High Street, Eston, TS6 9JD

#### BEDROOM TWO - 2.64m x 5.66m (8'8" x 18'7")

With feature wall and neutral carpet, twin eaves storage cupboards, radiator, and twin Velux style roof windows.

#### BEDROOM THREE - 2.6m x 4.27m (8'6" x 14')

A brilliant size third bedroom with fitted wardrobes, feature wall, neutral carpet, and double glazed window overlooking the rear garden.

#### BATHROOM - 1.96m x 2.64m (6'5" x 8'8")

White suite with over bath shower attachment, part tiled walls, radiator, vinyl flooring, and double glazed window.

#### **GARDENS & PARKING**

The front of the property benefits from a lawned frontage with tarmac driveway and handy storage area. To the rear there is a generous garden mainly laid to lawn with full width block paved patio area, paved pathways, outdoor tap, and twin storage sheds. AGENTS REF: - CF/LS/RED240036/13022024