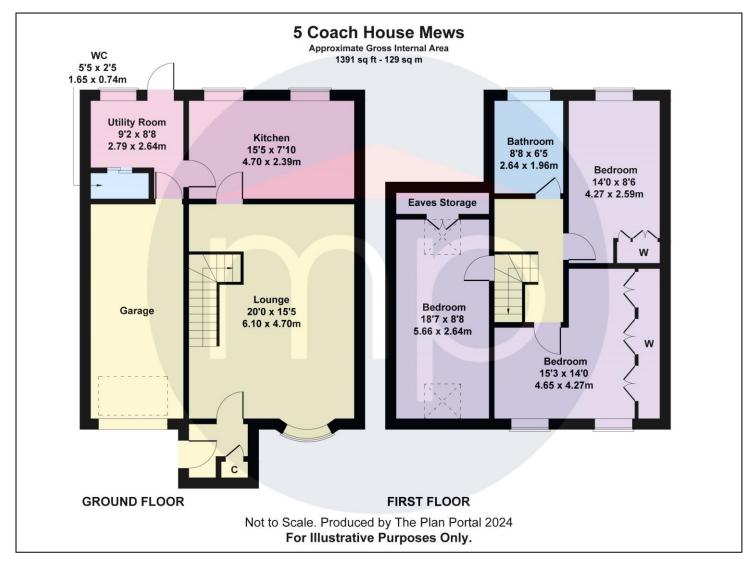

#### **GROUND FLOOR**

#### **ENTRANCE HALL**

With part glazed woodgrain UPVC entrance door, wide plank washed oak laminate flooring, radiator, storage cupboard and glazed door to the lounge diner.

#### LOUNGE DINER - 4.7m x 6.1m (15'5" x 20')

An excellent size bow windowed room with flooring flowing through from the entrance hall, wood fire surround with electric fire, open staircase to the first floor, UPVC window and door to the kitchen.

#### KITCHEN - 4.7m x 2.4m (15'5" x 7'10")

A country style oak fitted kitchen with roll edge worktops, freestanding electric cooker with extractor hood, grey oak vinyl flooring, door to the utility room, WC and integral garage.

#### UTILITY - 2.64m x 2.8m (8'8" x 9'2")

With plumbing for washing machine and space for a tumble dryer, storage cupboard, part glazed UPVC door to the rear garden, double glazed window, sliding door to the WC and further door to the garage.

#### WC

White suite with tiled splashback and vinyl flooring.

#### FIRST FLOOR

#### BEDROOM ONE - 4.27m x 4.65m (14' x 15'3")

A generous room with feature wall and grey carpet, full width fitted wardrobes, radiator, and twin UPVC windows.

**TO VIEW**: Tel: 01642 955180 129 High Street, Eston, TS6 9JD

#### BEDROOM TWO - 2.64m x 5.66m (8'8" x 18'7")

With feature wall and neutral carpet, twin eaves storage cupboards, radiator, and twin Velux style roof windows.

#### BEDROOM THREE - 2.6m x 4.27m (8'6" x 14')

A brilliant size third bedroom with fitted wardrobes, feature wall, neutral carpet, and double glazed window overlooking the rear garden.

#### BATHROOM - 1.96m x 2.64m (6'5" x 8'8")

White suite with over bath shower attachment, part tiled walls, radiator, vinyl flooring, and double glazed window.

#### INTEGRAL GARAGE

A larger than average garage with up and over door, power, light, shelved storage, and water tap.