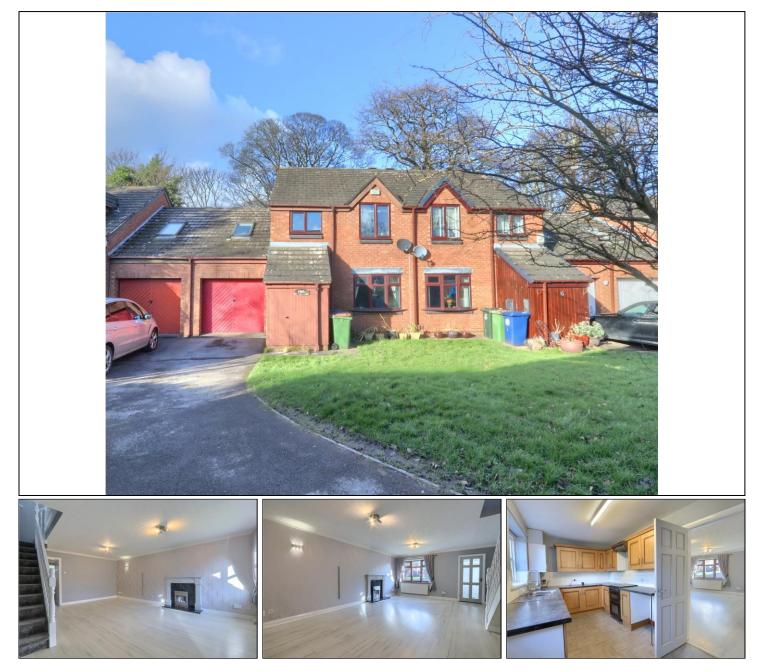

### COACH HOUSE MEWS, NORMANBY, MIDDLESBROUGH, TS6 OHE

- Terraced Property
- Three Double Bedrooms
- Two Bathrooms
- Excellent Normanby Residential Location
- Spacious Rooms Throughout
- 20ft Lounge Diner
- Generous Garden
- No Chain Sale

### COACH HOUSE MEWS, TS6 OHE

Offered for sale with no chain, this spacious terraced home is located in an excellent residential area of Normanby and is within easy reach of local amenities, transport links and schooling. An excellent family property with generous proportions both inside and out including a 20ft lounge diner and vast rear garden. Early viewing is a must to fully appreciate this fantastic property.

#### LOUNGE DINER - 4.7m x 6.1m (15'5" x 20')

An excellent size bow windowed room with flooring flowing through from the entrance hall, wood fire surround with electric fire, open staircase to the first floor, UPVC window and door to the kitchen.

#### KITCHEN - 4.7m x 2.4m (15'5" x 7'10")

A country style oak fitted kitchen with roll edge worktops, freestanding electric cooker with extractor hood, grey oak vinyl flooring, door to the utility room, WC and integral garage.