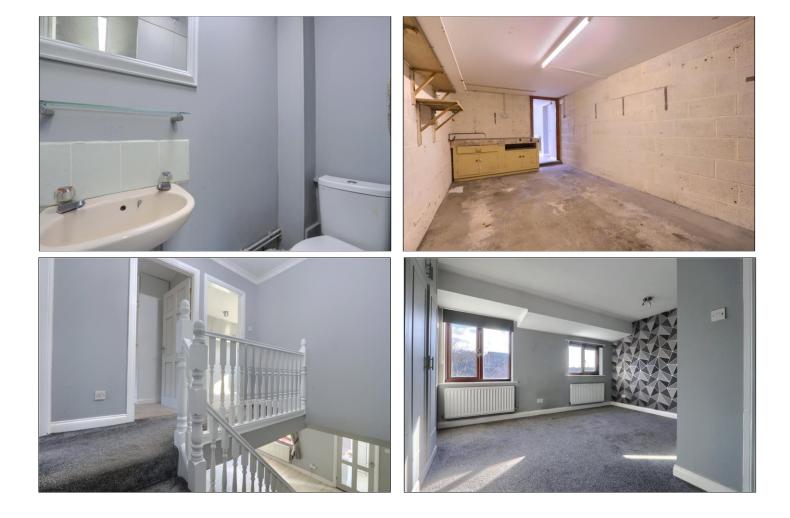

#### WC

White suite with tiled splashback and vinyl flooring.

#### INTEGRAL GARAGE

A larger than average garage with up and over door, power, light, shelved storage, and water tap.

#### BEDROOM ONE - 4.27m x 4.65m (14' x 15'3")

A generous room with feature wall and grey carpet, full width fitted wardrobes, radiator, and twin UPVC windows.

**TO VIEW**: Tel: 01642 955180 129 High Street, Eston, TS6 9JD