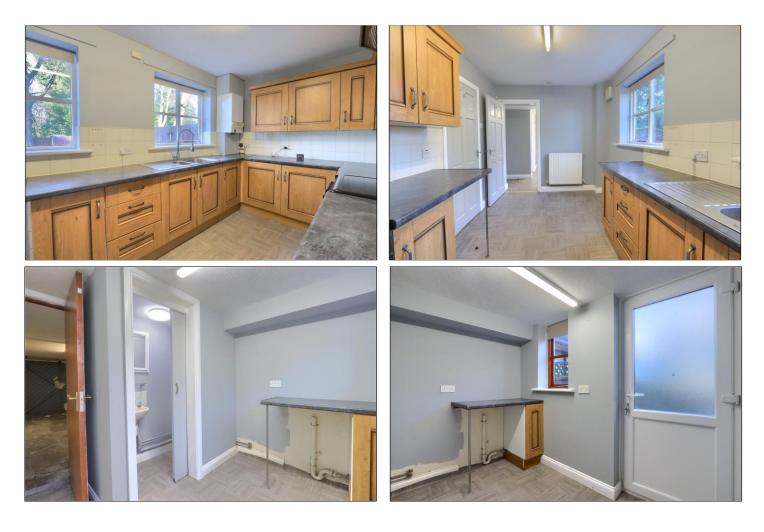

#### KITCHEN - 4.7m x 2.4m (15'5" x 7'10")

A country style oak fitted kitchen with roll edge worktops, freestanding electric cooker with extractor hood, grey oak vinyl flooring, door to the utility room, WC and integral garage.

#### UTILITY - 2.64m x 2.8m (8'8" x 9'2")

With plumbing for washing machine and space for a tumble dryer, storage cupboard, part glazed UPVC door to the rear garden, double glazed window, sliding door to the WC and further door to the garage.

#### WC

White suite with tiled splashback and vinyl flooring.