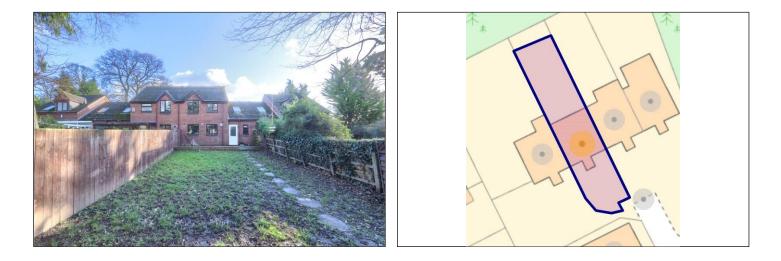

### COACH HOUSE MEWS, TS6 OHE

Offered for sale with no chain, this spacious terraced home is located in an excellent residential area of Normanby and is within easy reach of local amenities, transport links and schooling. An excellent family property with generous proportions both inside and out including a 20ft lounge diner and vast rear garden. Early viewing is a must to fully appreciate this fantastic property.

#### **GARDENS & PARKING**

The front of the property benefits from a lawned frontage with tarmac driveway and handy storage area. To the rear there is a generous garden mainly laid to lawn with full width block paved patio area, paved pathways, outdoor tap, and twin storage sheds. AGENTS REF: - CF/LS/RED240036/13022024